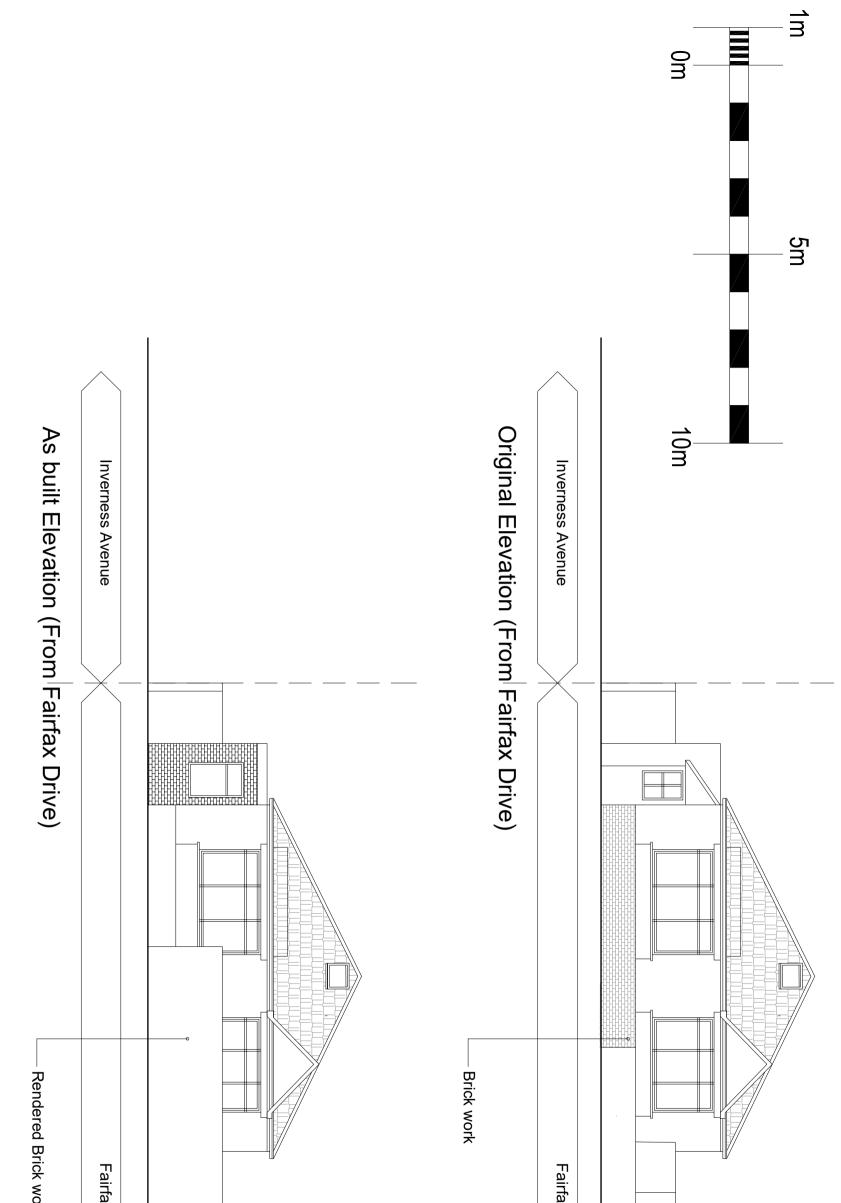

|                   |                      |                                                                       | ork       | ХВ    |   |                                              |              | АК    |  |
|-------------------|----------------------|-----------------------------------------------------------------------|-----------|-------|---|----------------------------------------------|--------------|-------|--|
| Date<br>20/03/23  | Title<br>Original an | 141 Inverness Avenue<br>WESTCLIFF-ON-SEA Dwg No.<br>SS0 9DU AL(00)003 |           | Drive |   |                                              |              | Drive |  |
| Drawn<br>RA       | d As built           | ∋ss Avenu<br>F-ON-SE                                                  |           |       |   |                                              |              |       |  |
| Check<br>RA       | Elevation            | A                                                                     |           |       |   | rende                                        | Timb         |       |  |
| Status<br>Plannin | ns (Fairfa)          |                                                                       |           |       |   | rendered brick work                          | Timber fence |       |  |
| g                 | Drive Ro             | Dwg No.<br>AL(00)003                                                  |           |       | _ | ick wo                                       | e above      |       |  |
| Scale<br>1:00@A3  | ad)                  | No.<br>)003                                                           | <b></b> . |       |   | Т. Т. T. | le           |       |  |
| A3                |                      | Rev.                                                                  | dc        |       |   |                                              |              |       |  |